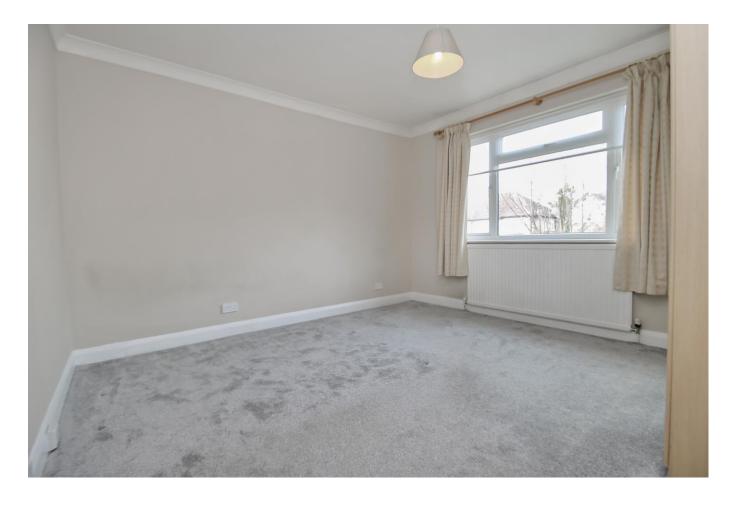

### Accommodation

Accommodation comprises; own front door leading to the staircase to the first floor, two bedrooms, family bathroom, front facing living room and kitchen with its base and eye level units, gas hob, electric oven, extractor hood, plumbed for washer/dryer, space for fridge freezer and splash back tiling throughout. The family bathroom includes panel enclosed bath with mains operated shower, pedestal wash basin, low flush wc and fully tiled walls and flooring. Other benefits include wood laminate flooring in the hallway, kitchen and living room, fully carpeted in both bedrooms and double glazed and gas central heated throughout. Outside there is off street parking to the front and a private rear garden of approximately 70'.