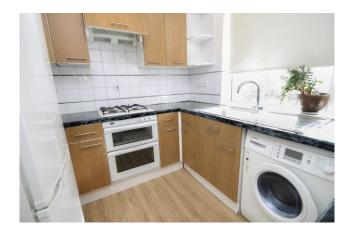

### Accommodation

Accommodation comprises; own front door leading to the staircase to the first floor, two bedrooms, family bathroom, front facing living room and kitchen with its base and eye level units, gas hob, electric oven, extractor hood, plumbed for washer/dryer, space for fridge freezer and splash back tiling throughout. The family bathroom includes panel enclosed bath with mains operated shower, pedestal wash basin, low flush wc and fully tiled walls and flooring. Other benefits include wood laminate flooring in the hallway, kitchen and living room, fully carpeted in both bedrooms and double glazed and gas central heated throughout. Outside there is off street parking to the front and a private rear garden of approximately 70'.