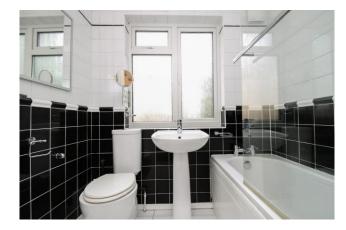

### Accommodation

Accommodation comprises; own front door leading to the staircase to the first floor, two bedrooms, family bathroom, front facing living room and kitchen with its base and eye level units, gas hob, electric oven, extractor hood, plumbed for washer/dryer, space for fridge freezer and splash back tiling throughout. The family bathroom includes panel enclosed bath with mains operated shower, pedestal wash basin, low flush wc and fully tiled walls and flooring. Other benefits include wood laminate flooring in the hallway, kitchen and living room, fully carpeted in both bedrooms and double glazed and gas central heated throughout. Outside there is off street parking to the front and a private rear garden of approximately 70'.