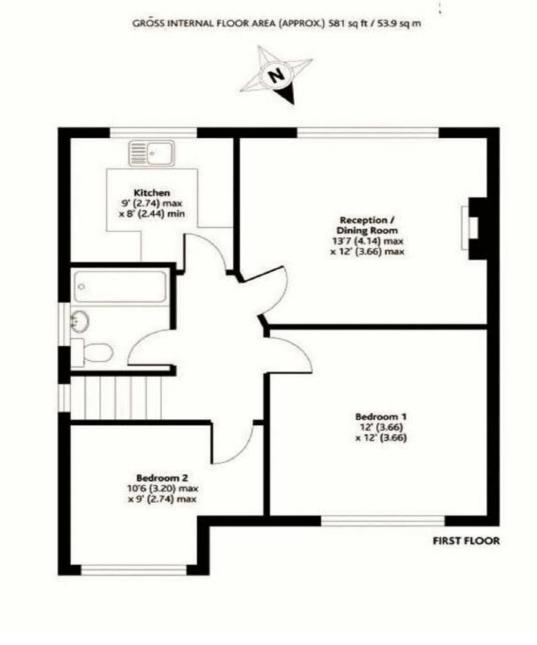

### Accommodation

Accommodation comprises; own front door leading to the staircase to the first floor, two bedrooms, family bathroom, front facing living room and kitchen with its base and eye level units, gas hob, electric oven, extractor hood, plumbed for washer/dryer, space for fridge freezer and splash back tiling throughout. The family bathroom includes panel enclosed bath with mains operated shower, pedestal wash basin, low flush wc and fully tiled walls and flooring. Other benefits include wood laminate flooring in the hallway, kitchen and living room, fully carpeted in both bedrooms and double glazed and gas central heated throughout. Outside there is off street parking to the front and a private rear garden of approximately 70'.