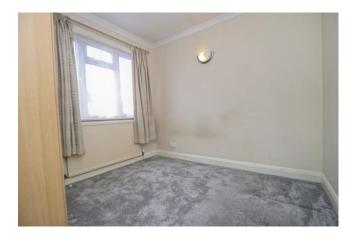

### Accommodation

Accommodation comprises; own front door leading to the staircase to the first floor, two bedrooms, family bathroom, front facing living room and kitchen with its base and eye level units, gas hob, electric oven, extractor hood, plumbed for washer/dryer, space for fridge freezer and splash back tiling throughout. The family bathroom includes panel enclosed bath with mains operated shower, pedestal wash basin, low flush wc and fully tiled walls and flooring. Other benefits include wood laminate flooring in the hallway, kitchen and living room, fully carpeted in both bedrooms and double glazed and gas central heated throughout. Outside there is off street parking to the front and a private rear garden of approximately 70'.