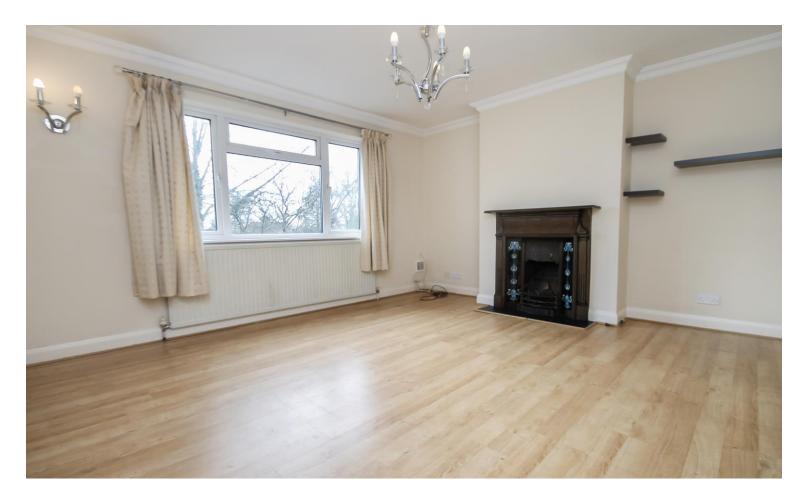

### Accommodation

Accommodation comprises; own front door leading to the staircase to the first floor, two bedrooms, family bathroom, front facing living room and kitchen with its base and eye level units, gas hob, electric oven, extractor hood, plumbed for washer/dryer, space for fridge freezer and splash back tiling throughout. The family bathroom includes panel enclosed bath with mains operated shower, pedestal wash basin, low flush wc and fully tiled walls and flooring. Other benefits include wood laminate flooring in the hallway, kitchen and living room, fully carpeted in both bedrooms and double glazed and gas central heated throughout. Outside there is off street parking to the front and a private rear garden of approximately 70'.